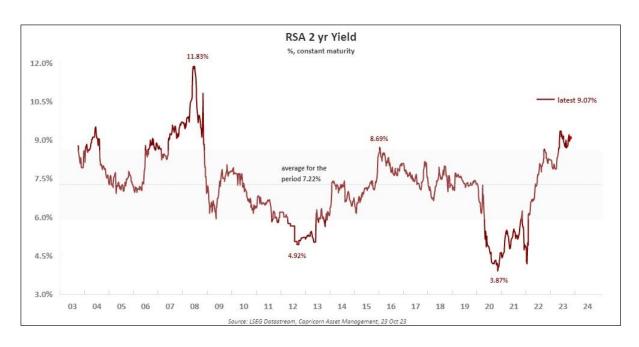

ollar was last trading at 149.93 yen, just below the recent peak of 150.16.

Yields in Japan were also on the rise on speculation the Bank of Japan was discussing a further tweak to its yield curve control policy, which might be announced at its policy meeting on Oct. 31. The euro was flat at \$1.0578, while the Swiss franc CHF= held firm at 0.8946 per dollar having benefited from safe haven flows over the past couple of weeks.

Gold has likewise attracted a safety bid to stand at \$1,973 an ounce, having hit its highest since May last week. Oil prices gave back some ground in the absence of any disruption to supplies from the Middle East, at least for now. Brent was last down 73 cents at \$91.43 a barrel, while U.S. crude eased 82 cents to \$87.26

**Source: Thomson Reuters Refinitiv** 



## **Domestic Markets**

The South African rand regained lost ground on Friday against the U.S. dollar while global focus remained on conflict in the Middle East. At 1505 GMT, the rand traded at 18.9350 against the dollar, over 0.5% weaker than its previous close. The rand had weakened in the past couple of days on soaring U.S. Treasury yields and a sharp spike in local inflation. The dollar last traded around 0.07% weaker against a basket of global currencies.

"Global markets are volatile, which creates risks of spillover, but overall, the rand seems unlikely to go very far in either direction," analysts at Rand Merchant Bank said in a note earlier. Local investors will turn their attention towards monthly producer price inflation figures next week for clues on the health of Africa's m