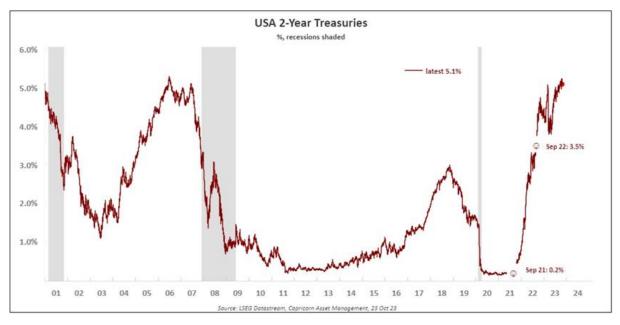

## **Market Update**

## Monday, 23 October 2023



## **Global Markets**

Asian shares hit one-year lows Monday as the risk of a wider conflict in the Middle East clouded sentiment in a week laden with data on U.S. growth and inflation as well as earnings from some of the world's largest tech companies. Bonds were also under pressure as U.S. 10-year Treasury yields crept to within a whisker of 5.0%, pushing borrowing costs up across the globe and testing equity valuations. Washington warned over the weekend of a significant risk to U.S. interests in the Middle East as ally Israel pounded Gaza and clashes on its border with Lebanon intensified.

The European Central Bank and Bank of Canada also hold policy meetings and, while no hikes are expected, investors will be sensitive to guidance on futures moves. The recent surge in bond yields h